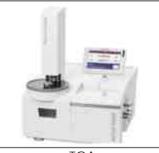

FT-IR

Liquid Chromatography-Preparative

Atomic Absorption Spectroscopy

Shakers

GAS Chromatography (GC/GC-MS/GC-MS-MS)

**ICP-MS** 

Hot Plate

LC-MS/MS

**ICP-MS-MS** 

Mass Spectrometry (Single/Triple Quad/Q-TOF)

Stirrers