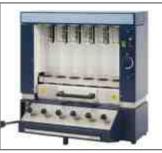

# Laboratory Furniture's

Laboratory Glassware

Kjeldahl System (Digestion-Distillation-Scrubbing & Titration System)

Acid Hydrolysis

Soxhlet-Cold/Hot

PSE/Speed Extractor

Fibre Extraction System

UV-VIS-NIR Spectrophotomèters